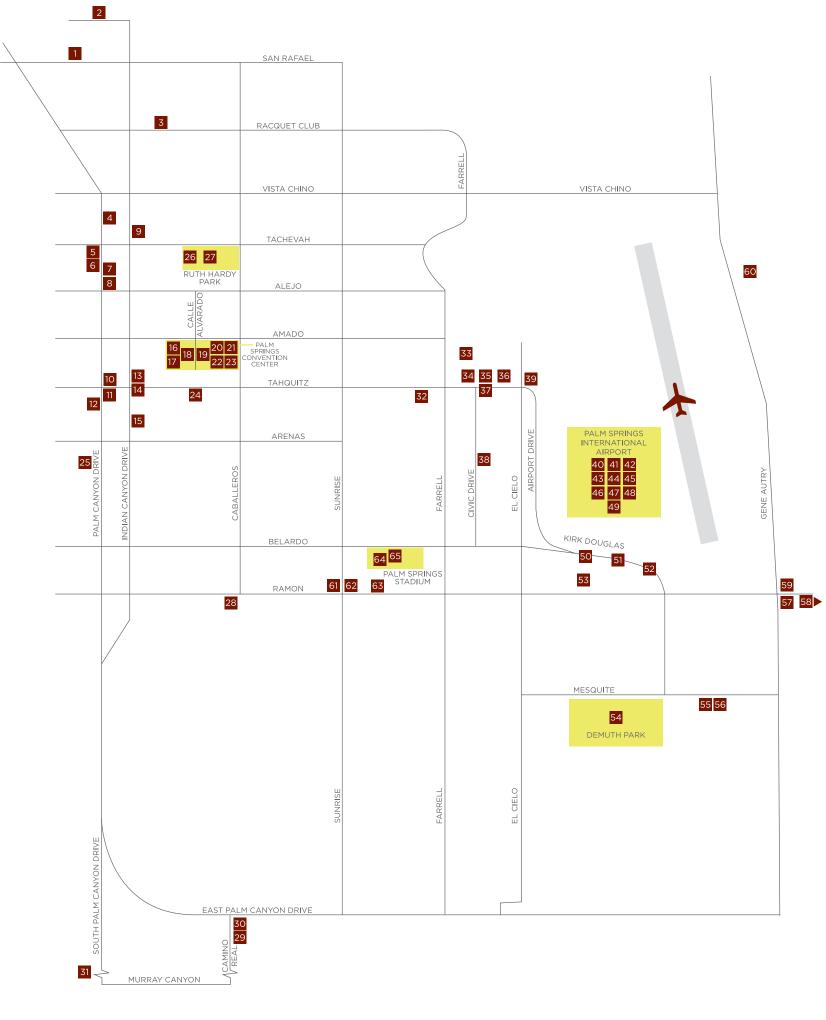

## PUBLIC **ART** HISTORY

Incorporated in 1938, Palm Springs is the second oldest city in the Coachella Valley boasting a rich history of art and architecture. Following this tradition, in 1988 the City became the second city in Riverside County to adopt a public art program. The accompanying map will help guide you to the many public art installations located throughout Palm Springs.

For 75 years, Palm Springs has been committed to providing public access to the arts and is now home to a fantastic and diverse collection of public art. On this map you will find 65 pieces of public art currently installed for the enjoyment of visitors and residents alike. We hope the collection will stimulate contemplation and conversation and enliven your appreciation and understanding of a wide variety of public art expressions.